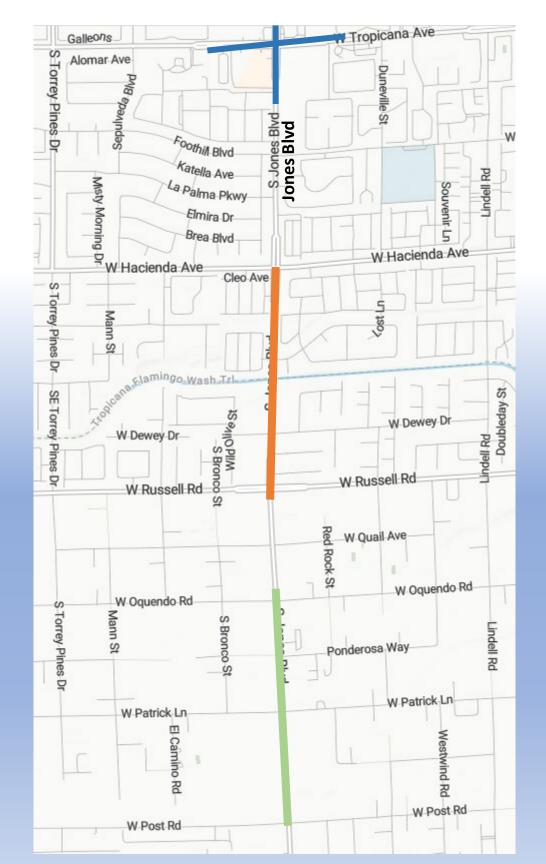

## **Traffic Restrictions January 12-18**

## Jones Blvd between Russell Rd and Hacienda Ave Working Hours 7:00am - 4:00pm

2 Lanes Open Northbound & Southbound w Single • Dedicated Left Turn Lanes at signalized intersections.

## Jones Blvd from Oquendo Rd to Post Rd Working Hours 7:00am - 4:00pm Lane Restrictions 24 Hours

1 Open Lane Southbound & 2 Open Lanes Northbound •

## **Intersection of Jones Blvd & Tropicana Ave** Working Hours 9:30pm - 5:00am Lane Restrictions 9:00pm-5:30am

- 1 Lanes Open Westbound & Eastbound w Single • Dedicated Left Turn Lanes at signalized intersections.
- 2 Lanes Open Northbound and Southbound w Dedicated • Left Turn Lanes